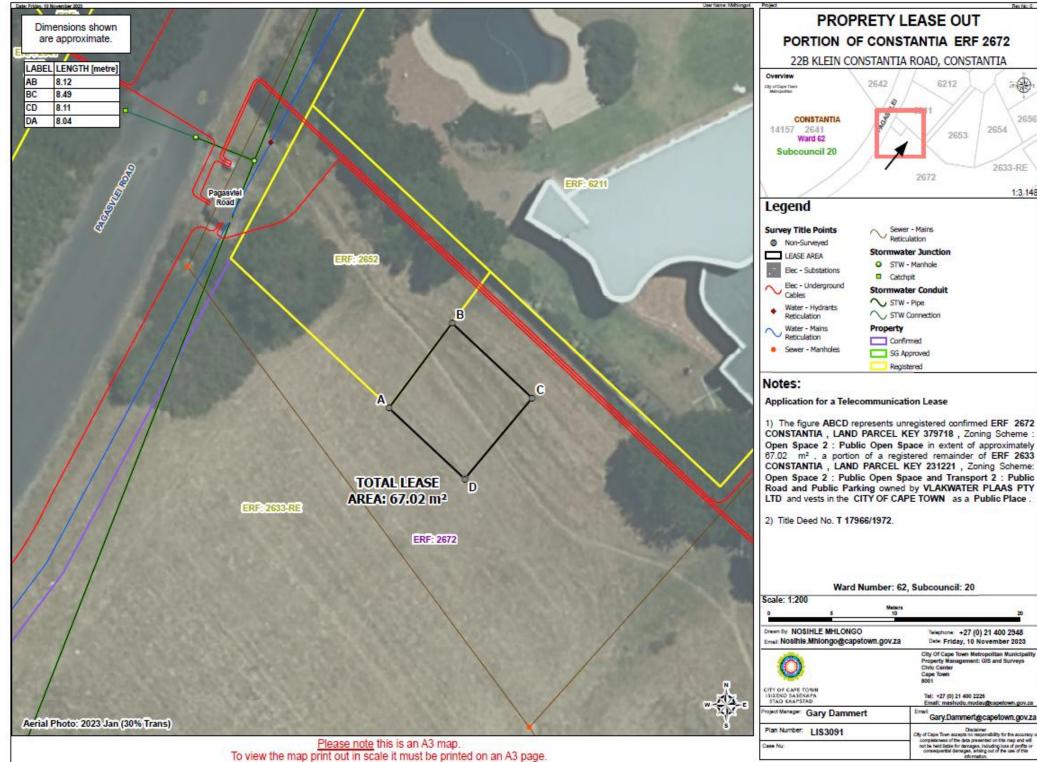

CITY OF CAPE TOWN IZIKO LOLUNTU BURGERSENTRUM MEDIA CITY C/O HEERENGRACHT ROAD CAPE TOWN 8001 www.capetown.gov.za

Open Space 2 : Public Open Space in extent of approximately 67.02 m<sup>2</sup>, a portion of a registered remainder of ERF 2633 CONSTANTIA , LAND PARCEL KEY 231221 , Zoning Scheme: Open Space 2 : Public Open Space and Transport 2 : Public Road and Public Parking owned by VLAKWATER PLAAS PTY LTD and vests in the CITY OF CAPE TOWN as a Public Place. Ward Number: 62, Subcouncil: 20

-

265

1:3 148

2654

2633-RE

6212

2672

2653

| 0 5 10                                                               | 20                                                                                                                                                                                                                                                                           |
|----------------------------------------------------------------------|------------------------------------------------------------------------------------------------------------------------------------------------------------------------------------------------------------------------------------------------------------------------------|
| Driven By: NOSIHLE MHLONGO<br>Email: Nosihle.Mhlongo@capetown.gov.za | Telephone: +27 (0) 21 400 2948<br>Date: Friday, 10 November 2023                                                                                                                                                                                                             |
| 0                                                                    | City Of Cape Town Metropolitan Municipality<br>Property Management: GIS and Surveys<br>Civic Center<br>Cape Town<br>8001                                                                                                                                                     |
| CITY OF CAPE TOWN<br>ISIXEKO SASEKAPA<br>STAD KAAPSTAD               | Tel: +27 (0) 21 400 2225<br>Email: mashudu.mudau@capetown.gov.za                                                                                                                                                                                                             |
| Project Manager: Gary Dammert                                        | Gary.Dammert@capetown.gov.za                                                                                                                                                                                                                                                 |
| Plan Number: LIS3091                                                 | Disclaimer<br>City of Cape Town accepts no responsibility for the accuracy or<br>completeness of the data presented on this map and will<br>not be held lable for damages, including loss of ports or<br>consequential damages, shall out of the use of this<br>information. |
| Case Nu                                                              |                                                                                                                                                                                                                                                                              |