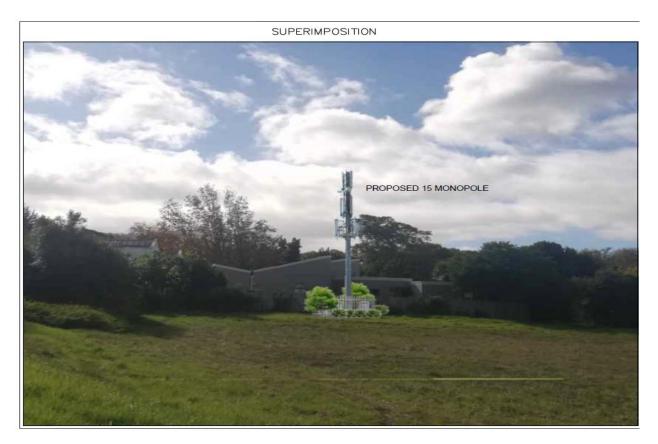

## PROPOSED LEASE OF A PORTION OF ERF 2672 CONSTANTIA, 22 KLEIN CONSTANTIA ROAD FOR A 15 METER FREESTANDING TELECOMMUNICATION BASE STATION: RICH REWARDS LEASING (PTY) LTD

- a) Reason: a small portion (of  $\pm 67.02m^2$ ) is required for the installation of Telecommunication Infrastructure.
- b) Expected benefit: it will provide improved and uninterrupted telecommunication services (for wireless/LTE connectivity);
- c) Expected proceeds: that the City will receive a market related rental of R18 350, 86 for the proposed lease for Telecommunication Infrastructure purposes;
- d) Expected gain or loss: no loss will be incurred by the City arising from the granting of right; only gaining improved and uninterrupted telecommunication services.
- e) The proposed transaction included a call for alternative proposals for the same intended usage. The call for alternatives is not limited to a single bidder. This should include the proposed rental, visual impact, landscaping and public amenity.