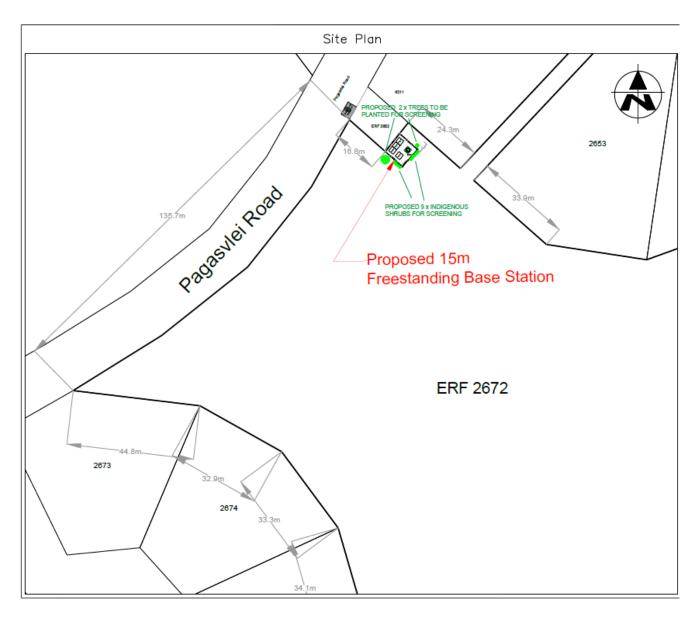

## PROPOSED LEASE OF A PORTION OF ERF 2672 CONSTANTIA, 22 KLEIN CONSTANTIA ROAD FOR A 15 METER FREESTANDING TELECOMMUNICATION BASE STATION: RICH REWARDS LEASING (PTY) LTD

- a) Reason: a small portion (of  $\pm 67.02m^2$ ) is required for the installation of Telecommunication Infrastructure.
- b) Expected benefit: it will provide improved and uninterrupted telecommunication services (for wireless/LTE connectivity);
- c) Expected proceeds: that the City will receive a market related rental of R18 350, 86 for the proposed lease for Telecommunication Infrastructure purposes;
- d) Expected gain or loss: no loss will be incurred by the City arising from the granting of right; only gaining improved and uninterrupted telecommunication services.
- e) The proposed transaction included a call for alternative proposals for the same intended usage. The call for alternatives is not limited to a single bidder. This should include the proposed rental, visual impact, landscaping and public amenity.

-

265

1:3 148

2654

2633-RE

6212

2672

2653