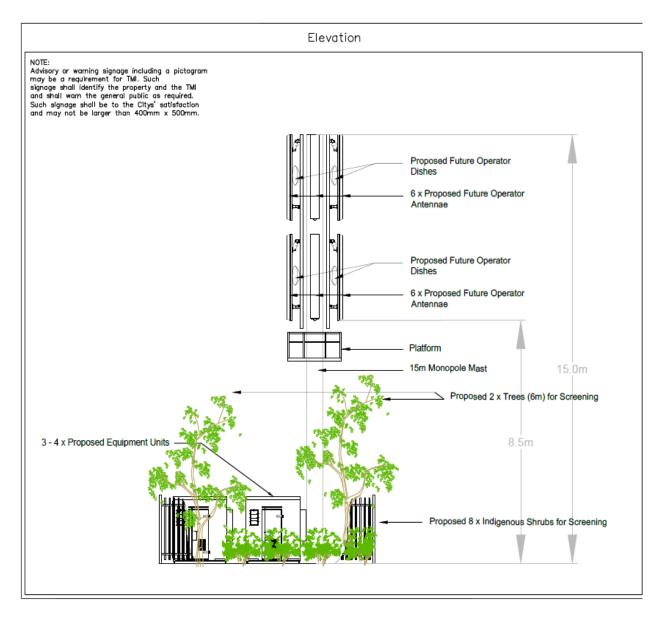

## PROPOSED LEASE OF A PORTION OF ERF 2672 CONSTANTIA, 22 KLEIN CONSTANTIA ROAD FOR A 15 METER FREESTANDING TELECOMMUNICATION BASE STATION: RICH REWARDS LEASING (PTY) LTD

- a) Reason: a small portion (of  $\pm 67.02m^2$ ) is required for the installation of Telecommunication Infrastructure.
- b) Expected benefit: it will provide improved and uninterrupted telecommunication services (for wireless/LTE connectivity);
- c) Expected proceeds: that the City will receive a market related rental of R18 350, 86 for the proposed lease for Telecommunication Infrastructure purposes;
- d) Expected gain or loss: no loss will be incurred by the City arising from the granting of right; only gaining improved and uninterrupted telecommunication services.
- e) The proposed transaction included a call for alternative proposals for the same intended usage. The call for alternatives is not limited to a single bidder. This should include the proposed rental, visual impact, landscaping and public amenity.